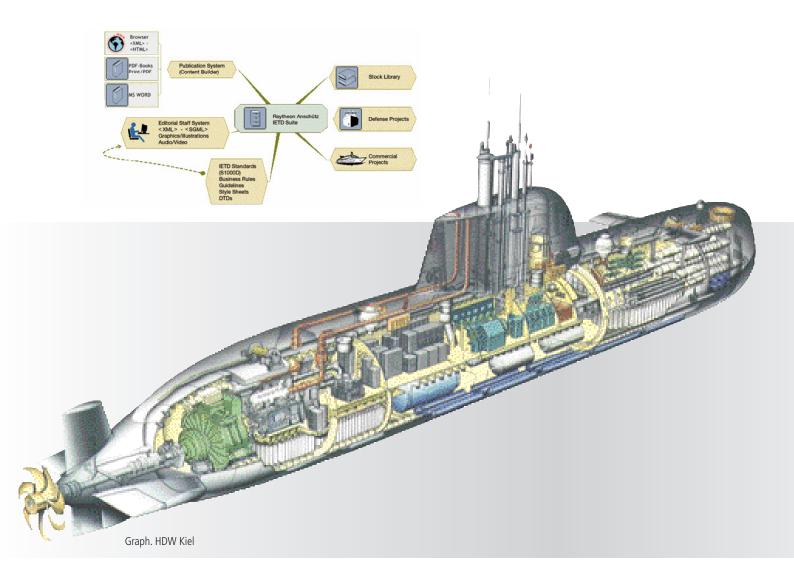

## INTERACTIVE ELECTRONIC TECHNICAL DOCUMENTATION (IETD)

The amount and density of information as well as the required topicality and availability of technical documentation are good reasons to introduce an Interactive Electronic Technical Documentation (IETD) system. The Raytheon Anschütz IETD is based on modular design and allows retrieving technical information easily from the linked modules by use of hyperlinks and search terms.