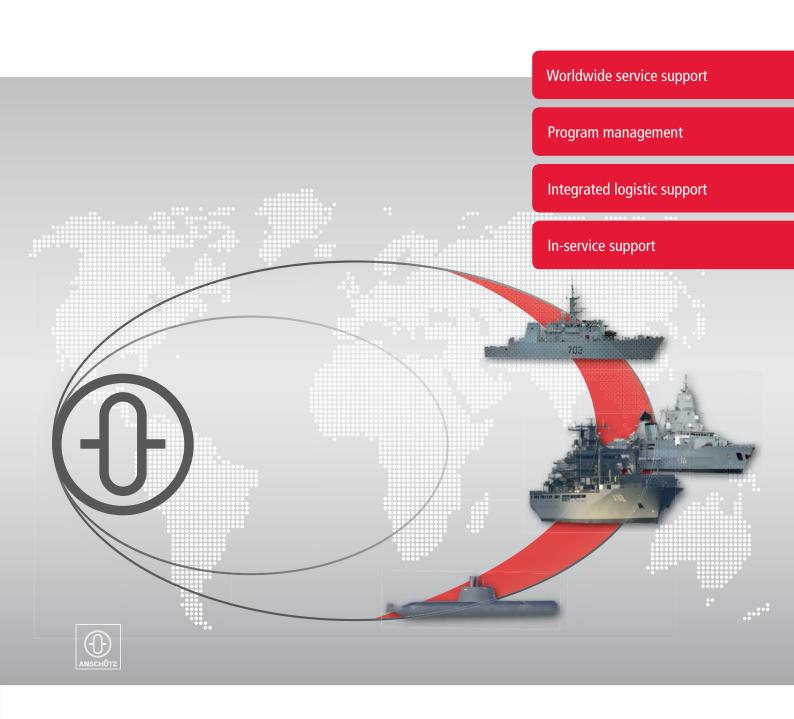

# Worldwide service support

Raytheon Anschütz has a long tradition in providing latest technology and knowledge in navigation system integration. Being a reliable partner of more than 50 navies worldwide we have an expertise to customize and service navigation solutions for all kind of military ships.

This covers a wide variety of services throughout the whole program, from early customer consulting and customized designs up to obsolescence management and worldwide maintenance during operation. Our philosophy is to support all systems for their whole life cycle – hence our customers enjoy safe, reliable operation regardless of where mission is taking place.

## BENEFITS AT A GLANCE

- Integration of latest navigation and control systems
- Consultancy services and customized engineering
- Experienced program management
- Logistic support and obsolescence management
- Worldwide in-service support